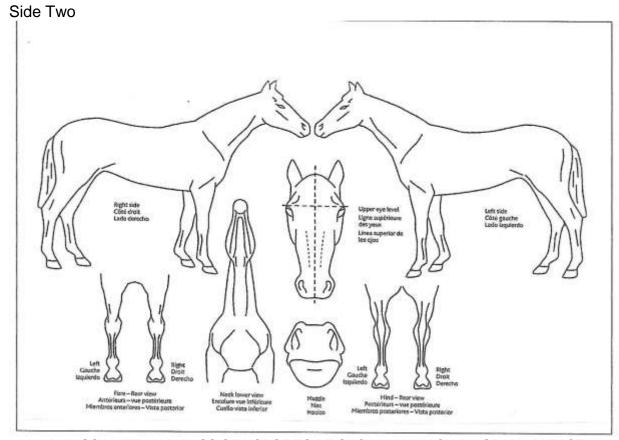

## BERMUDA EQUESTRIAN FEDERATION LIMITED HORSE IDENTIFICATION DIAGRAM

MARKINGSWHITE MARKINGS OF HORSE TO BE SHOWN IN INK ON DIAGRAM. PLEASE ENSURE THAT DIAGRAM AND WRITTEN DESCRIPTION AGREE. IN THE EVENT OF NO MARKINGS INSERT 'NIL'

| HEAD                                | BODY                   |                    |
|-------------------------------------|------------------------|--------------------|
|                                     |                        |                    |
| LEFT/NEAR SIDE FORELEG              | LEFT/NEAR SIDE HINDLEG |                    |
|                                     |                        |                    |
| RIGHT/OFF SIDE FORELEG              | RIGHT/OFF SIDE HINDLEG |                    |
|                                     |                        |                    |
| NAME OF HORSE                       |                        | REGISTRATION<br>NO |
| SIGNATURE AND STAMP OF VETERINARIAN |                        |                    |
|                                     |                        |                    |
|                                     |                        |                    |